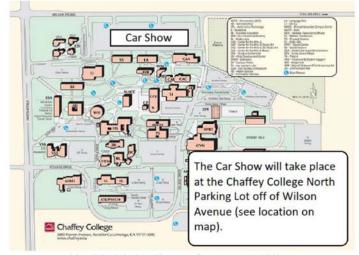

## 1<sup>st</sup> & 2<sup>nd</sup> Place Trophies & Plaques – Food & Refreshments

## **Entry Categories**

- 1) Pre-1939 Stock
- 2) Pre-1939 Modified
- 3) 1940-1949 Stock
- 4) 1940-1949 Modified
- 5) 1950-1959 Stock
- 6) 1950-1959 Modified
- 7) 1960-1979 Stock
- 8) 1960-1979 Modified
- 9) 1980-1999
- 10) 2000 & Newer
- 11) Pre-1960 Truck
- 12) 1961 & Newer Truck
- 13) Foreign/Import
- 14) Motorcycle



No Multiple *Entry* Category Wins (exceptions for Car Club Choice and Presidents Choice)

## **Award Categories**

\*Presidents Choice\* \*Car Club Choice\* \*Best of Show\* \*John Foelsch Memorial\* \*Derek Maseuli Memorial\* \*Bob Edmison Memorial\* \*James F. Taylor Memorial\* \*Veterans Choice\* \*Chaffeyan's Award\* \*Most Nostalgic\* \*Most Unique\* \*Most likely to draw police attention\* \*Special Interest\* \*Under Construction\* \*Student vehicle\* \*Daily Driver\*

## Pre-Registration Application

Mail check or Money order made out to Chaffey College Car Club, along with a completed Pre-Registration Application (electronic confirmation will be sent with a valid E-mail address supplied) to:

Chaffey College Car Club, c/o Sherm Taylor

5885 Haven Ave. Rancho Cucamonga, Ca. 91737